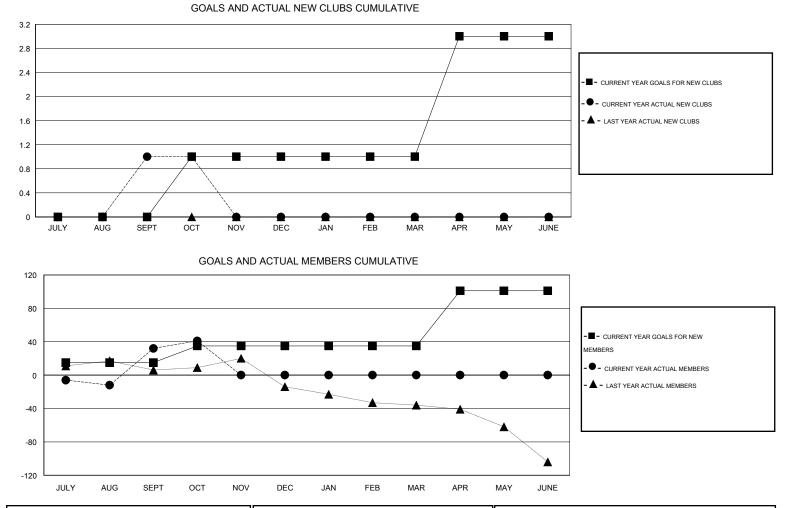

## GMT: Gary Wong

GMT CA 1

| -             |                  | Clubs            |                  |                  | Members               |                    |                                     |                    |                  |
|---------------|------------------|------------------|------------------|------------------|-----------------------|--------------------|-------------------------------------|--------------------|------------------|
|               | RESU             | TS FOR 2016-2017 |                  |                  | RESULTS FOR 2016-2017 |                    |                                     |                    |                  |
| QUARTER       | NEW CLUB<br>GOAL | NEW CLUBS        | DROPPED<br>CLUBS | NET<br>GAIN/LOSS | QUARTER               | NEW MEMBER<br>GOAL | CHARTER AND<br>NEW MEMBERS<br>ADDED | DROPPED<br>MEMBERS | NET<br>GAIN/LOSS |
| JULY/AUG/SEPT | 0                | 1                | 0                | 1                | JULY/AUG/SEPT         | 15                 | 116                                 | 84                 | 32               |
| OCT/NOV/DEC   | 1                | 0                | 0                | 0                | OCT/NOV/DEC           | 20                 | 21                                  | 12                 | 9                |
| JAN/FEB/MAR   | 0                | 0                | 0                | 0                | JAN/FEB/MAR           | 0                  | 0                                   | 0                  | 0                |
| APR/MAY/JUNE  | 2                | 0                | 0                | 0                | APR/MAY/JUNE          | 66                 | 0                                   | 0                  | 0                |